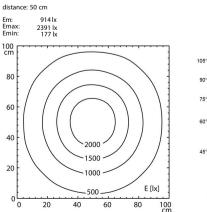

## 113686000-00753168





work equipment connected load power consumption luminous flux light colour color rendering index (CRI) glare-free system of protection class of protection usage luminaire body lamp cover balance of articulation joints mains lead fastening



ENGINEER OF LIGHT.

## LED Energy efficiency category A+ electronic plug-in ballast 100-240 V; 50/60 Hz approx. 16 W approx. 1250 lm neutral white, approx. 5000 K >80 structured screen IP 20 Il with plug-in power supply; Ill without plug-in powe push button plastic, untreated, dusty grey structured screen spring approx. 3 m (9.84 ft); mains plug table clamp

## illuminance



## luminous intensity



Errors and technical changes excepted. Images can vary from original. Photometric and electrical data may vary due to component tolerances. ŝ

+02

360°