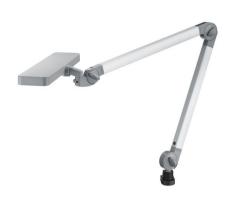

## 113686000-00753168

work equipment connected load power consumption luminous flux light colour color rendering index (CRI) glare-free system of protection class of protection usage luminaire body lamp cover balance of articulation joints mains lead fastening

## LED Energy efficiency category A+ electronic plug-in ballast 100-240 V; 50/60 Hz approx. 16 W approx. 1250 lm neutral white, approx. 5000 K >80 structured screen IP 20 Il with plug-in power supply; Ill without plug-in powe push button plastic, untreated, dusty grey structured screen spring approx. 3 m (9.84 ft); mains plug table clamp